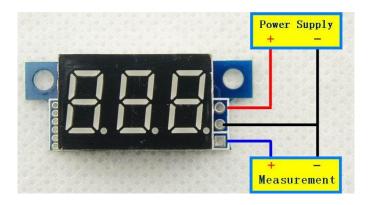

### **How To Use**

Connect power supply and measurement leads as illustrated in the drawing below.